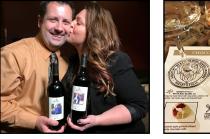

# VIP DATE NIGHT TASTING & TOUR

You and a guest will enjoy a personalized tasting of Bigsby's Folly house wines paired with an artisan cheese plate. Receive a guided tour of our winemaking facility and then leave with a custom labeled bottle of wine with your photo. Choose out Rosé or Red Blend. Additional guests can be added for \$30/person. Additional custom labeled wine bottles are \$45 each. Allow 1.5 hours for this experience.

#### "RESERVE LIST" VIP DATE NIGHT TASTING & TOUR \$115/couple

Same as above but with our reserve list wines. Additional guests \$35/person.